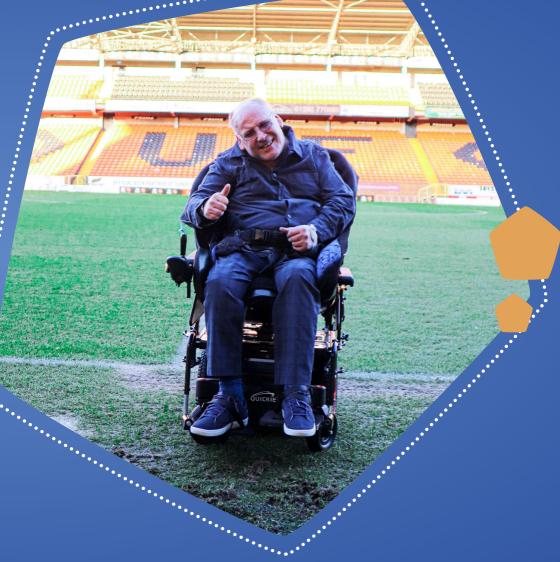

## Ross's Story

split second changed the life of Dundee fan and talented footballer Ross Edwards.

A midfielder who was signed by city rivals Dundee United as a schoolboy by the late Jim Mclean.

At 21, Ross found himself released and playing in the amateur ranks in Dundee, but he was determined to make it back to the top, he lived and breathed football.

## **Our Inclusive Community Project**

oss is currently a resident at Capability Scotland's Upper Springland facility in Perth, home to 60 disabled residents, 40 day service users, and 250 staff members.

#### Or can you support Ross as a club?

It would be wonderful if you would like to support Ross and the OICP as a club and there are many ways to do this. Either through a one off donation or pledging to fundraise a fixed amount over a period of up to three years. By raising/donating an amount of £10k plus, your clubs name will be on the wall of the new community space at Bertha Park forever. Creating a legacy of support to Ross and the disabled community across Scotland.