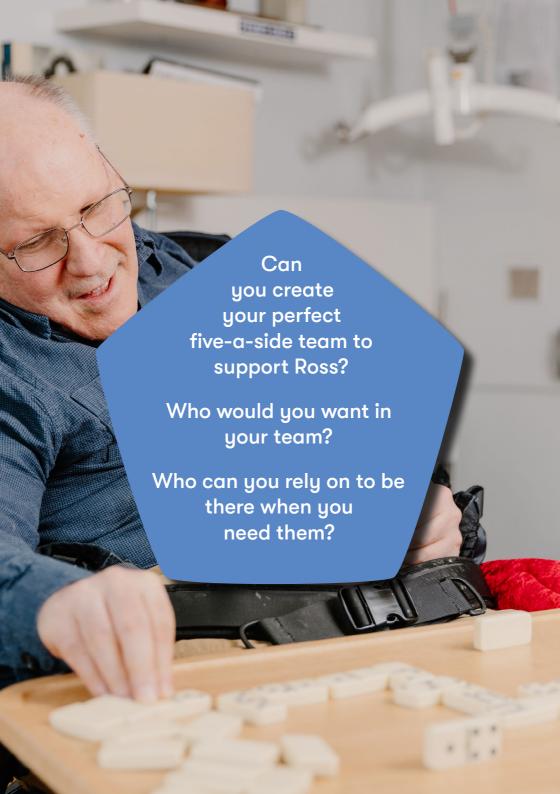

### Create your legacy together.

Join us in becoming a vital part of our transformative project, one that will enrich the lives of not only Ross but also disabled people from across Scotland, their families, and our dedicated staff.

While the collective weight of five teammates contributed to Ross's unfortunate accident that day, we aim to demonstrate the positive impact that the combined power of five individuals can have on his life.

We invite you to select four dependable individuals to form your perfect team of five, create your team's name, and support our vision over the next three years.

By committing to donate the specified amount over the next 36 months, you contribute to a shared goal that will make a meaningful impact on the lives of those we support.