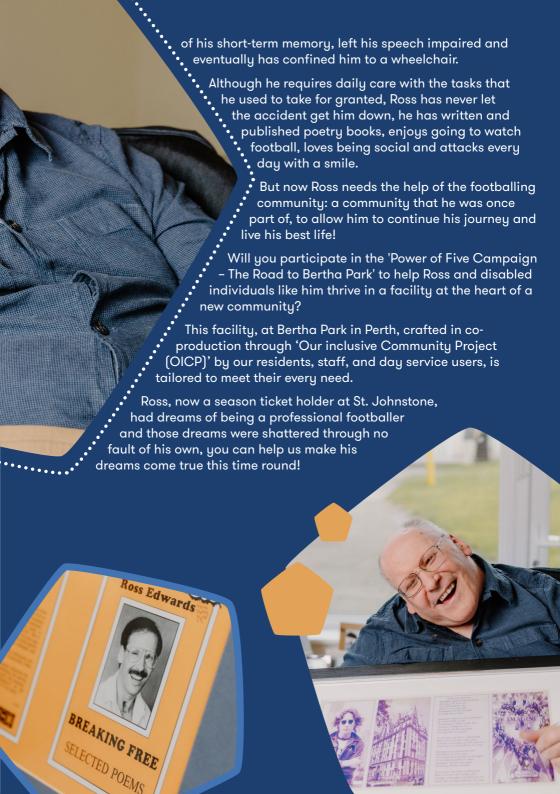

Against all the odds Ross did survive, he spent the next nine months in Dundee Royal Infirmary. However, the accident left Ross with permanent brain damage, which stripped him

## **Our Inclusive Community Project**

oss is currently a resident at Capability Scotland's Upper Springland facility in Perth, home to 60 disabled residents, 40 day service users, and 250 staff members.

With an estimated cost of £28 million for the development, £20 million has already been secured, we seek your support to bridge the funding gap and contribute to the legacy of the OICP.

Join us in creating a vision that keeps Ross's creative spark bright and his smile resilient: a place he can proudly call home.